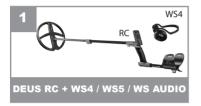

## **DEUS - 3 CONFIGURATIONS**

## (975g in hand with 22.5cm coil)

The remote control is master and controls the coil, the functions and the settings.