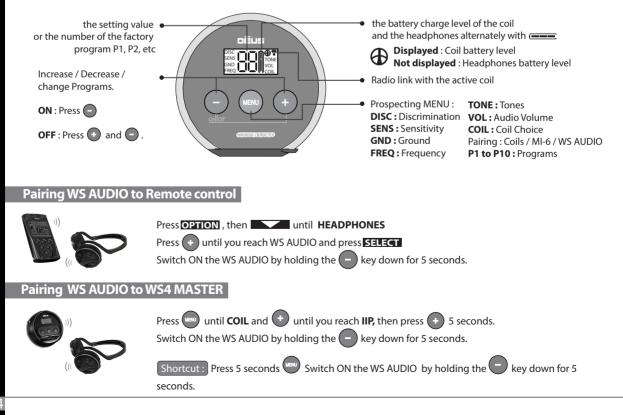

# WIRELESS HEADPHONES WS4 / WS5 / WS AUDIO

The WS4 /WS5 can be a stand alone unit and connect with the coil for an extremely ergonomic and lightweight configuration.

The WS4 Module can be unclipped and mounted on the stem to make the most of the control screen, the target display and all the settings. It is then ideally supplemented by the WSA wireless headphones.

The WS AUDIO wireless headphones are the slave when the remote control or WS4 MASTER are swithed on. They are only compatible with:

 DEUS marketed since 2018 and updated to V6 (update available 12/2022).
X35 or HF coils.
ORX metal detectors.