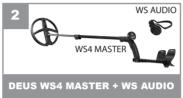

## WS4/WS5 FEATURES

### (820g in hand with the 22.5 cm coil)

The WS4 MASTER controls the coil, adjusts all the settings with a target display.