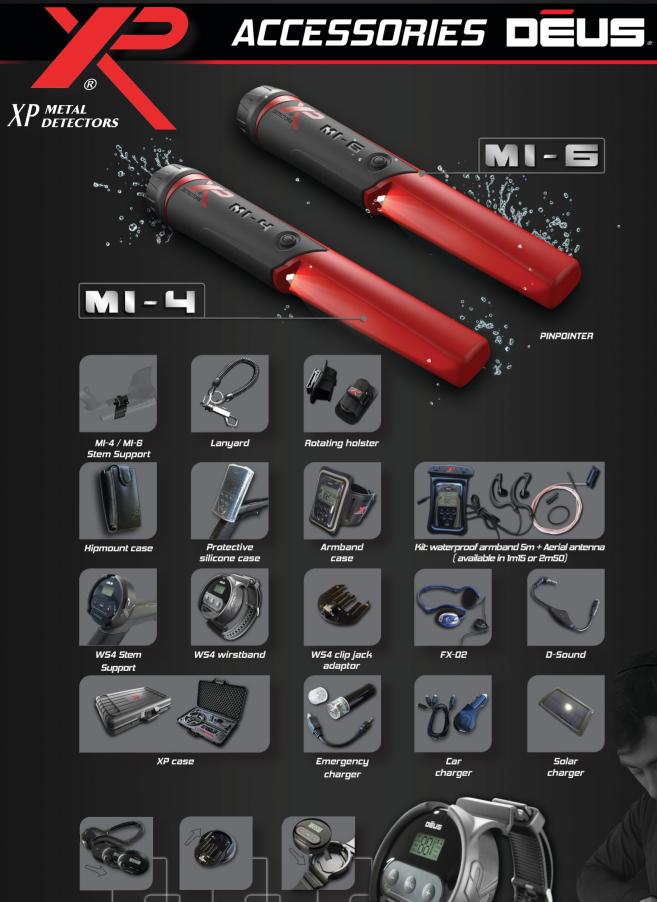

MADE IN FRANCE





## A TECHNOLOGICAL BREAKTHROUGH!

Deus marks a technological breakthrough and is a real innovation in metal detector design. Its patented design is based on three elements: A Coil, a Remote Control and a set of Audio Headphones, which are unique in that they Headphones, which are unique in that they communicate with each other via a digital radio link. Through the incorporation of cutting-edge technologies, DEUS delivers power, speed and precision, all in a lightweight and compact design. The search coil contains the essential components for processing the signals, which no longer need to be conveyed via a wire link. The signal is digitized and analysed directly at the source by an ultra-miniature digital circuit, this greatly improves the quality of signal acquis