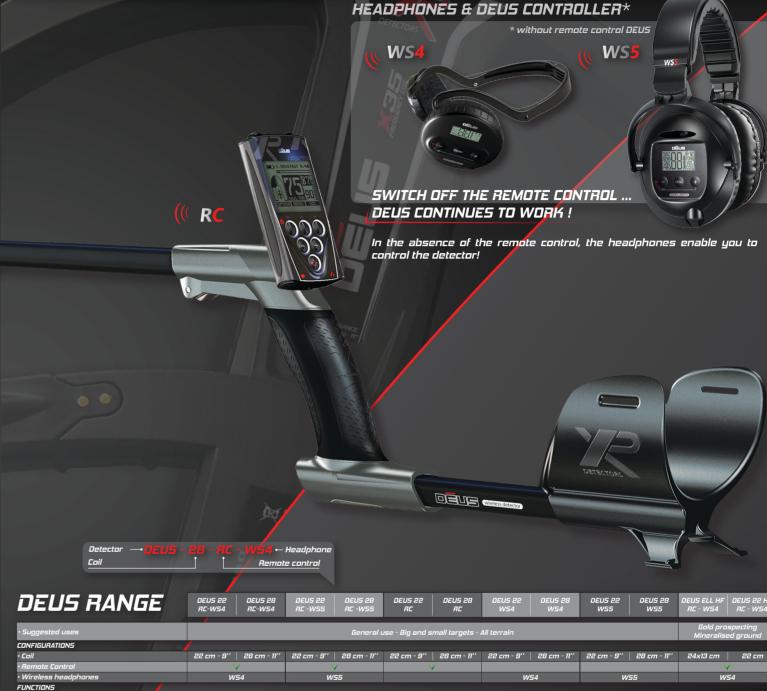

Specifications can be changed without notification

| • Suggested uses                              |                          | Gold prospecting<br>Mineralised ground |                          |                          |                            |                         |  |  |  |  |
|-----------------------------------------------|--------------------------|----------------------------------------|--------------------------|--------------------------|----------------------------|-------------------------|--|--|--|--|
| CONFIGURATIONS                                |                          |                                        |                          |                          |                            |                         |  |  |  |  |
| • Coil                                        | 22 cm - 9"   28 cm - 11" | 22 cm - 9"   28 cm - 11"               | 22 cm - 9"   28 cm - 11" | 22 cm - 9"   28 cm - 11" | 22 cm - 9''   28 cm - 11'' | 24x13 cm   22 cm        |  |  |  |  |
| • Remote Control                              | <b>Y</b>                 | <b>Y</b>                               | <b>Y</b>                 |                          |                            | <u> </u>                |  |  |  |  |
| • Wireless headphones                         | W54                      | W55                                    |                          | W54                      | W55                        | W54                     |  |  |  |  |
| FUNCTIONS                                     |                          |                                        |                          |                          |                            |                         |  |  |  |  |
| • Discrimination                              | <b>V</b>                 | <b>~</b>                               | <b>✓</b>                 | <b>V</b>                 | <b>V</b>                   | <b>V</b>                |  |  |  |  |
| • Sensitivity                                 |                          |                                        |                          |                          | ¥                          | Y                       |  |  |  |  |
| • Ground balance / Tracking / Pumping mode    | <b>V</b>                 | <b>~</b>                               | <b>✓</b>                 | <b>V</b>                 | <b>V</b>                   | <b>Y</b>                |  |  |  |  |
| • 1 to 5 Tones + Pitch + Full Tones           |                          |                                        |                          |                          | ¥                          | $\vee$                  |  |  |  |  |
| • Multi-tones , expert mode, fully adjustable | <b>V</b>                 | <b>~</b>                               | <b>✓</b>                 |                          |                            | <b>V</b>                |  |  |  |  |
| • Frequency                                   |                          | 21 FREQUENCIES                         |                          |                          |                            |                         |  |  |  |  |
| • Freq. shift                                 |                          | 13 to 81 kHz   13 to 59 kHz            |                          |                          |                            |                         |  |  |  |  |
| • 10 factory programs + 8 user                |                          |                                        |                          |                          | ¥                          | $\vee$                  |  |  |  |  |
| • Reactivity                                  | <b>Y</b>                 | <b>Y</b>                               | <b>V</b>                 | <b>Y</b>                 | <b>Y</b>                   | <b>V</b>                |  |  |  |  |
| • Pinpoint / 4 non-motion modes               |                          |                                        |                          |                          |                            | Y                       |  |  |  |  |
| · Iron level                                  | <b>Y</b>                 | <b>Y</b>                               | <b>Y</b>                 | <b>V</b>                 | <b>Y</b>                   | <b>V</b>                |  |  |  |  |
| • Notch / Multi-Notch                         |                          |                                        |                          |                          |                            | Y                       |  |  |  |  |
| • Notch ground                                | <b>Y</b>                 | <b>Y</b>                               | <b>V</b>                 |                          |                            | <b>Y</b>                |  |  |  |  |
| • Tx Power                                    |                          |                                        |                          |                          | ¥                          | $\vee$                  |  |  |  |  |
| • Silencer                                    | <b>V</b>                 | <b>V</b>                               | <b>Y</b>                 |                          |                            | <b>V</b>                |  |  |  |  |
| • Audio Response                              | ¥                        | ¥                                      | ¥                        | ¥                        | Y                          | ¥                       |  |  |  |  |
| • Beach programs                              | <b>V</b>                 | <b>V</b>                               | <b>V</b>                 | <b>V</b>                 | <b>V</b>                   | <b>V</b>                |  |  |  |  |
| • ID Norm                                     | ON / OFF                 | ON / OFF                               | ON / OFF                 | ΠN                       | ΩN                         | OFF                     |  |  |  |  |
| • USB / Update                                | <u> </u>                 | VIA REMOTE CONTROL                     |                          |                          |                            |                         |  |  |  |  |
| · Control DEUS with the wireless headphone    |                          |                                        |                          |                          | ¥                          | Y                       |  |  |  |  |
| • Lithium Battery                             | RC/W54: 27H - Cail: 15 H | RC/WS5: 27H - Coil: 15 H               | RC: 27H - Coil: 15 H     | W54: 27H - Coil: 15 H    | WS5: 27H - Coil: 15 H      | RC/W54: 27H - Cail: 24H |  |  |  |  |